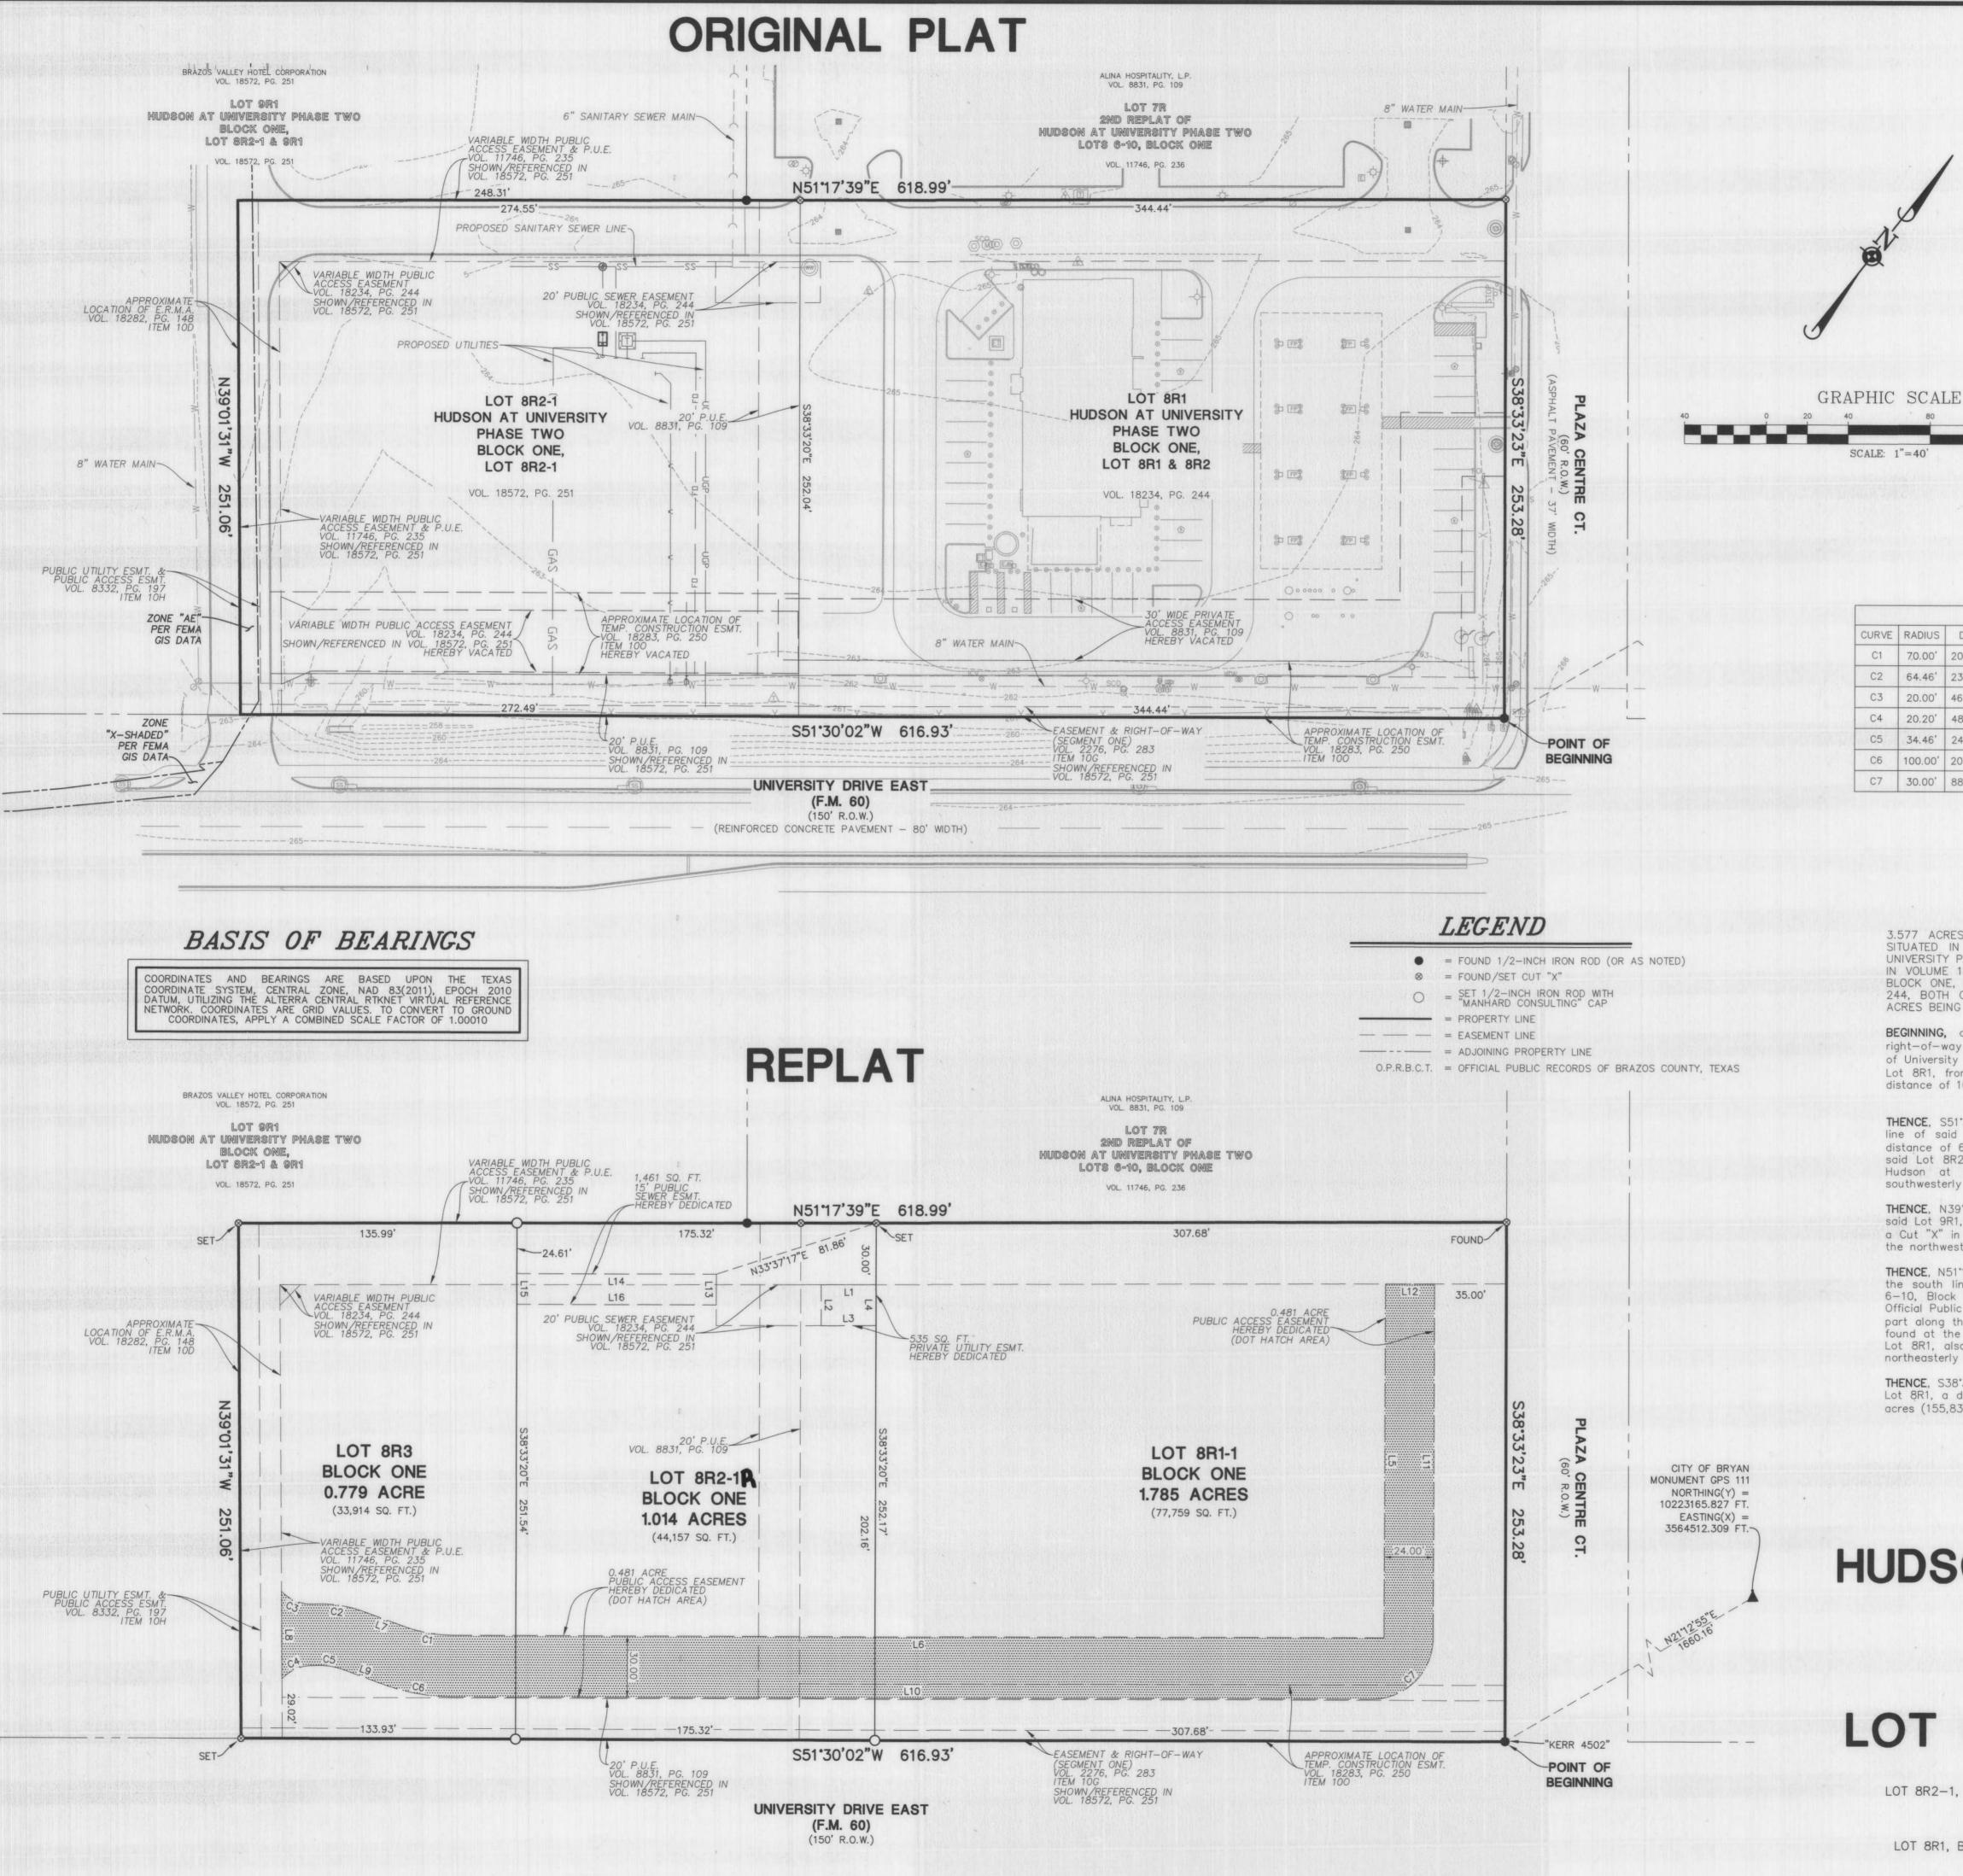

LOCATION MAP

NOT TO SCALE

|       |         | CUI       | RVE TABL | E             |       |
|-------|---------|-----------|----------|---------------|-------|
| CURVE | RADIUS  | DELTA     | LENGTH   | CHORD BEARING | CHORD |
| C1    | 7.0.00  | 20*00'00" | 24.43'   | S61*30'02"W   | 24.31 |
| C2    | 64.46   | 23°23'05" | 26.31'   | S59*27'41"W   | 26.13 |
| С3    | 20.00'  | 46*27'23" | 16.22'   | S74°43'43"W   | 15.78 |
| C4    | 20.20'  | 48*59'15" | 17.27    | N28*39'19"E   | 16.75 |
| C5    | 34.46   | 24*17'05" | 14.61    | N58*53'02"E   | 14.50 |
| C6    | 100.00' | 20°00'00" | 34.91'   | N61*30'02"E   | 34.73 |
| C7    | 30.00'  | 88'51'58" | 46.53    | N07*04'03"F   | 42.00 |

| L1  | S51*17'39"W | 26.79   |
|-----|-------------|---------|
| L2  | S38'42'21"E | 20.01   |
| L3  | N51°17'39"E | 26.74   |
| L4  | N38*33'20"W | 20.01   |
| L5  | S38*29'41"E | 172.57  |
| L6  | S51°30'02"W | 454.37' |
| L7  | S71°30'02"W | 20.93   |
| L8  | S39°02'00"E | 42.71   |
| L9  | N71°30'02"E | 20.83   |
| L10 | N51*30'02"E | 448.37  |
| L11 | N38*29'41"W | 173.16' |
| L12 | S51°30′19″W | 24.00'  |
| L13 | N38*39'16"W | 15.00'  |
| L14 | S51*26'19"W | 97.39'  |
| L15 | S38'33'20"E | 15.00'  |
| L16 | N51*26'19"E | 97.42   |
|     |             |         |

LINE TABLE LINE BEARING LENGTH

3.577 ACRES OUT OF THE RICHARD CARTER SURVEY NO. 5, ABSTRACT NO. SITUATED IN BRYAN, BRAZOS COUNTY, TEXAS, BEING LOT 8R2-1, HUDSON AT UNIVERSITY PHASE TWO, BLOCK ONE, LOT 8R2-1 & 9R1, A SUBDIVISION OF RECORD IN VOLUME 18572, PAGE 251, AND LOT 8R1, HUDSON AT UNIVERSITY PHASE TWO, BLOCK ONE, LOT 8R1 & 8R2, A SUBDIVISION OF RECORD IN VOLUME 18234, PAGE ACRES BEING MORE PARTICULARLY DESCRIBED BY METES AND BOUNDS AS FOLLOWS:

BEGINNING, at a 1/2-inch iron rod found at the intersection of the west right-of-way line of Plaza Centre Ct. (60' r.o.w.) and the north right-of-way line of University Drive East (F.M. 60) (150' r.o.w.), being the southeast corner of said Lot 8R1, from which City of Bryan Monument No. GPS 111 bears N21"12'55"E, a distance of 1660.16 feet;

THENCE, S51°30'02"W, along said north right-of-way line, in part along the south line of said Lot 8R1 and in part along the south line of said Lot 8R2-1, a distance of 616.93 feet to a cut "X" in concrete set at the southwest corner of said Lot 8R2-1, being the most southerly southeast corner of Lot 9R1, of said Hudson at University Phase Two, Block One, Lot 8R2-1 & 9R1, for the southwesterly corner hereof;

THENCE, N39°01'31"W, leaving said north right-of-way line, along the east line of said Lot 9R1, being the west line of said Lot 8R2-1, a distance of 251.06 feet to a Cut "X" in concrete set at an angle point in the east line of said Lot 9R1, for the northwesterly corner of said Lot 8R2-1 and hereof;

THENCE, N51°17'39"E, in part along the east line of said Lot 9R1, and in part along the south line of Lot 7R, 2nd Replat of Hudson at University Phase Two, Lots 6-10, Block One, a subdivision of record in Volume 11746, Page 236, of said Official Public Records, being in part along the north line of said Lot 8R2-1 and in part along the north line of said Lot 8R1, a distance of 618.99 feet to a cut "X" found at the southeast corner of said Lot 7R, being the northeast corner of said Lot 8R1, also being in said west right-of-way line of Plaza Centre Ct, for the northeasterly corner hereof;

THENCE, S38'33'23"E, along said west right-of-way line, being the east line of said Lot 8R1, a distance of 253.28 feet to the POINT OF BEGINNING, containing 3.577 acres (155,830 square feet) of land.

FINAL PLAT

## HUDSON AT UNIVERSITY PHASE TWO BLOCK ONE, LOT 8R3, 8R2-15 & 8R1-1

BEING A REPLAT OF LOT 8R2-1, BLOCK ONE, HUDSON AT UNIVERSITY PHASE TWO BLOCK ONE, LOT 8R2-1

VOLUME 18572, PAGE 251, O.P.R.B.C.T.

LOT 8R1, BLOCK ONE, HUDSON AT UNIVERSITY PHASE TWO BLOCK ONE, LOT 8R1 & 8R2 VOLUME 18234, PAGE. 244, O.P.R.B.C.T.

## GENERAL NOTES:

- I. A PORTION OF THIS TRACT LIES WITHIN ZONE "AE" (AREAS WITH A 1% ANNUAL CHANCE FLOOD HAZARD) AS SHOWN ON FEDERAL EMERGENCY MANAGEMENT AGENCY FIRM COMMUNITY PANEL NUMBER 48041C0220F WITH AN EFFECTIVE DATE OF APRIL 2, 2014. THIS MAP DOES NOT NECESSARILY SHOW ALL AREAS SUBJECT TO FLOODING IN THE COMMUNITY OR ALL PLANIMETRIC FEATURES OUTSIDE SPECIAL FLOOD HAZARD AREAS. THIS DOES NOT GUARANTEE THAT THE SURVEYED PROPERTY WILL OR WILL NOT FLOOD. APPROXIMATE LOCATIONS OF FLOOD ZONES HAVE BEEN SHOWN HEREON BASED ON THE CURRENT FLOOD INSURANCE RATE MAPS.
- BEARING BASIS: TEXAS COORDINATE SYSTEM, NAD 83(2011), CENTRAL ZONE, UTILIZING THE LEICA SMARTNET CONTINUALLY OPERATING REFERENCE NETWORK.
- ALL PROPERTY CORNERS ARE MONUMENTED AS NOTED.
- ALL LOTS ARE CURRENTLY VACANT AND UNDEVELOPED. PROPOSED USES WILL BE IN ACCORDANCE WITH THE CURRENT ZONING AT THE TIME OF DEVELOPMENT.
- BUILDING SETBACKS WILL BE IN ACCORDANCE WITH THE ZONING OF THE SUBJECT PROPERTY ACCORDING TO THE CITY OF BRYAN CODE OF ORDINANCES. THIS TRACT IS ZONED PLANNED DEVELOPMENT-BUSINESS DISTRICT [PD-B] (ORDINANCE NO. 2205 - MARCH 29, 2017) AND IS SUBJECT TO THE FOLLOWING BUILDING SETBACKS AS FOLLOWS:
  - FRONT SETBACK - SIDE SETBACK (INTERIOR)— 5' SIDE SETBACK (STREET)— 15' REAR SETBACK -
- ELEVATION CERTIFICATES, PREPARED BY A STATE OF TEXAS LICENSED ENGINEER OR SURVEYOR, WILL BE REQUIRED FOR ALL LOTS VERIFY THE MINIMUM FINISH FLOOR ELEVATION IS AT LEAST ONE-FOOT ABOVE THE BASE FLOOD ELEVATION PRIOR TO THE ISSUANCE OF A CERTIFICATE OF OCCUPANCY (CO).
- NEITHER PARKLAND DEDICATION NOR OVERSIZE PARTICIPATION APPLIES TO THIS SUBDIVISION.
- THIS PLAT WAS PREPAIRED TO REFLECT THE TITLE COMMITMENT PREPARED BY ALAMO TITLE INSURANCE, GF NO. ATCH-01COM-ATCH22123177DP, EFFECTIVE DATE: APRIL 9, 2023. ITEMS LISTED ON SCHEDULE B ARE ADDRESSED AS FOLLOWS:
  - •10D. EASEMENTS AND BUILDING LINES AS SET OUT IN PLAT AND RESTRICTIONS RECORDED IN VOLUME 18282, PAGE 148, OFFICIAL RECORDS, BRAZOS COUNTY, TEXAS - SUBJECT TO; APPROXIMATE LOCATION OF E.R.M.A. SHOWN HEREON
  - •10G. EASEMENT: FROM: BERT WHEELER'S INC.; TO: GTE SOUTHWEST, INC. ; DATED: OCTOBER 20, 1994; RECORDED: VOLUME 2276, PAGE 283, OFFICIAL RECORDS, BRAZOS COUNTY, TEXAS
  - "SEGMENT ONE" PLOTTED HEREON; "SEGMENT TWO" DOES NOT AFFECT
  - •10H. EASEMENT: FROM: MICHAEL K. DAVIS, ET AL; TO: CITY OF BRYAN; DATED: NOVEMBER 1, 2007; RECORDED: VOLUME 8332, PAGE 197, OFFICIAL RECORDS, BRAZOS COUNTY, TEXAS. - SUBJECT TO, AS PLOTTED HEREON
  - •100. MEMORANDUM OF CONSTRUCTION EASEMENT: FROM: ALINA HOSPITALITY LP; TO: BW TEXAS UNIVERSITY PLAZA LLC; DATED: OCTOBER 13, 2022; RECORDED: VOLUME 18283, PAGE 250, OFFICIAL RECORDS,
    - SUBJECT TO; APPROXIMATE LOCATION OF TEMPORARY CONSTRUCTION EASEMENTS SHOWN HEREON
  - •10P. EASEMENTS AND BUILDING LINES AS SHOWN ON PLAT RECORDED IN VOLUME 18572, PAGE 251 OF THE OFFICIAL RECORDS OF BRAZOS COUNTY, TEXAS. - SUBJECT TO, PLOTTED HEREON
  - •10Q. RIGHTS OF OTHERS IN AND TO THE USE OF THE PRIVATE DRIVE/ACCESS EASEMENTS AS REFLECTED ON PLAT RECORDED IN VOLUME 18572, PAGE 251 OF THE OFFICIAL RECORDS OF BRAZOS COUNTY, TEXAS. - SUBJECT TO
  - •10R. RIGHT OF FIRST REFUSAL AS SET OUT IN MEMORANDUM OF RIGHT OF FIRST REFUSAL: PARTIES: ALINA HOSPITALITY, L.P. AND BW TEXAS UNIVERSITY PLAZA, LLC; RECORDED: VOLUME 1828, PAGE 165, OFFICIAL RECORDS, BRAZOS COUNTY, TEXAS. - SUBJECT TO
- 9. ALL UTILITY EASEMENTS MUST BE KEPT CLEAR OF ALL BRUSH, TREES, LANDSCAPING OR PERMANENT STRUCTURES. WHERE ELECTRIC FACILITIES ARE INSTALLED, BTU HAS THE RIGHT TO INSTALL, OPERATE, RELOCATE, CONSTRUCT, RECONSTRUCT, ADD TO, MAINTAIN, INSPECT, PATROL, ENLARGE, REPAIR, REMOVE AND REPLACE SAID FACILITIES UPON, OVER, UNDER, AND ACROSS THE PROPERTY INCLUDED IN THE PUE, AND THE RIGHT OF INGRESS AND EGRESS ON PROPERTY ADJACENT TO THE PUE TO ACCESS ELCTRIC FACILITIES.
- 10. CONTINUED MAINTANCE OF THE COMMON MAINTENANCE AREAS, OF THE SUBDIVISION KNOWN AS HUDSON AT UNIVERSITY, SHALL BE THE RESPONSIBILITY OF THE HUDSON AT UNIVERSITY PROPERTY OWNERS ASSOSIATION (POA) IN ACCORDANCE WITH THE MAINTENANCE AGREEMENT FOR THE SUBDIVISION COMMON AREA PER THE AGREEMENT BETWEEN THE CITY OF BRYAN AND PARKWAYS DEVELOPMENT COMPANY, EXCECUTED ON SEPTEMBLY 20 03 OR ANY DULY EXECUTED AMENDMENT THERETO.
- 11. THE CONTOURS ILLUSTRATED ON THE "ORIGINAL PLAT" ARE GENERATED FROM AN ON-THE-GROUND SURVEY. EXISITNG UNDERGROUND UTILITIES ARE APPROXIMATED BASED ON ABOVE GROUND FEATURES, AND/OR AVAILABLE MAPS AND MARKINGS BY UTILITIY PROVIDERS. ADDITIONAL UTILITIES MAY EXIST THAT ARE NOT SHOWN ON THE "ORIGINAL PLAT"
- 12. THIS TRACT IS ZONED PLANNED DEVELOPMENT- BUSINESS DISTRICT (PD-B) VIA ORDNANCE NUMBER 2205.
- 13. WHERE ELECTRIC FACILITIES ARE INSTALLED, BTU HAS THE RIGHT TO INSTALL, OPERATE, RELOCATE, CONSTRUCT, RECONSTRUCT, ADD TO, MAINTAIN, INSPECT, PATROL, ENLARGE, REPAIR, REMOVE AND REPLACE SAID FACILITIES UPON, OVER, UNDER, AND ACROSS THE PROPERTY INCLUDED IN THE PUE, AND THE RIGHT OF INGRESS AND EGRESS ON PROPERTY ADJACENT TO THE PUE TO ACCESS ELECTRIC FACILITIES.
- 14. THE MINIMUM SLAB ELEVATIONS ON ALL LOTS WILL BE 264.0'.